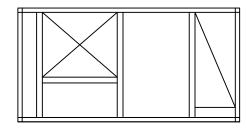

## SLOPED ROOF TOP UNIT ROOF CURBS

BRYANT / CARRIER / DAIKIN

TRANE / AMERICAN STD

LENNOX / ALLIED

YORK / COLEMAN

RHEEM / RUUD

AAON

BUILT TO EXACT ROOF PITCH: NO LEVELING NEEDED! ANY MANUFACTURER - ANY ROOF SLOPE - ANY HEIGHT 3" WIDE BOTTOM FLANGE FOR EASIER ATTACHMENT SHIPPED KNOCKED DOWN WITH FASTENING SCREWS 18 GA CONSTRUCTION - CURB GASKET INCLUDED

EP Custom Products, Inc.- 7823 Commerce Drive, PO Box 1118, Denver, North Carolina, 28037 704.483.8745

www.epcustomproducts.com

DATE: 11-26-18 REVISION #: 2

SLOPED ROOF CURBS FOR ANY RTU MANUFACTURER

**CUSTOM SIZE CURBS AND HEIGHTS** 