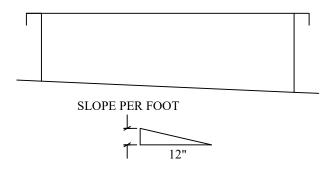

## SLOPED ROOF TOP UNIT ROOF CURBS

BRYANT / CARRIER / DAIKIN

TRANE / AMERICAN STD

LENNOX / ALLIED

YORK / COLEMAN

RHEEM / RUUD

AAON

BUILT TO EXACT ROOF PITCH: NO LEVELING NEEDED! ANY MANUFACTURER - ANY ROOF SLOPE - ANY HEIGHT 3" WIDE BOTTOM FLANGE FOR EASIER ATTACHMENT SHIPPED KNOCKED DOWN WITH FASTENING SCREWS 18 GA CONSTRUCTION - CURB GASKET INCLUDED

EP Custom Products, Inc.- 7823 Commerce Drive, PO Box 1118, Denver, North Carolina, 28037 704.483.8745

www.epcustomproducts.com

DATE: 11-26-18 REVISION #: 2

SLOPED ROOF CURBS FOR ANY RTU MANUFACTURER

**CUSTOM SIZE CURBS AND HEIGHTS** 