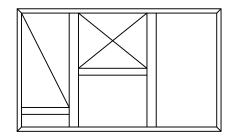

## SLOPED ROOF TOP UNIT ROOF CURBS

BRYANT / CARRIER / DAIKIN

TRANE / AMERICAN STD

LENNOX / ALLIED

YORK / COLEMAN

RHEEM / RUUD

AAON

BUILT TO EXACT ROOF PITCH: NO LEVELING NEEDED! ANY MANUFACTURER - ANY ROOF SLOPE - ANY HEIGHT 3" WIDE BOTTOM FLANGE FOR EASIER ATTACHMENT SHIPPED KNOCKED DOWN WITH FASTENING SCREWS 18 GA CONSTRUCTION - CURB GASKET INCLUDED

EP Custom Products, Inc.- 7823 Commerce Drive, PO Box 1118, Denver, North Carolina, 28037 704.483.8745

www.epcustomproducts.com

DATE: 11-26-18 REVISION #: 2

SLOPED ROOF CURBS FOR ANY RTU MANUFACTURER

**CUSTOM SIZE CURBS AND HEIGHTS** 